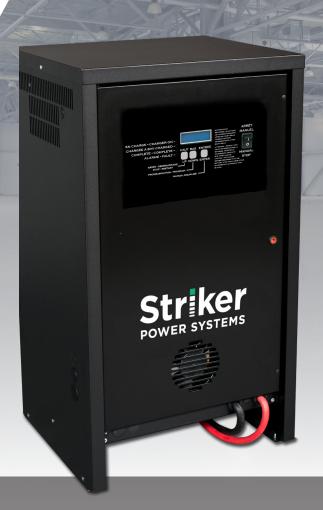

## STRIKER POWER FAST CHARGER

Pair this charger with our fast charge batteries to reduce expenses and increase productivity.

Fast charge can be a great solution for demanding three shift applications.

- **2. Superior** energy efficiency
- **3. Real time** clock and calendar
- 4. Alphanumeric display
- 5. Programmable features
  such as: Modulated
  equalize cycles, Start/
  stop window, Gassing
  point voltage