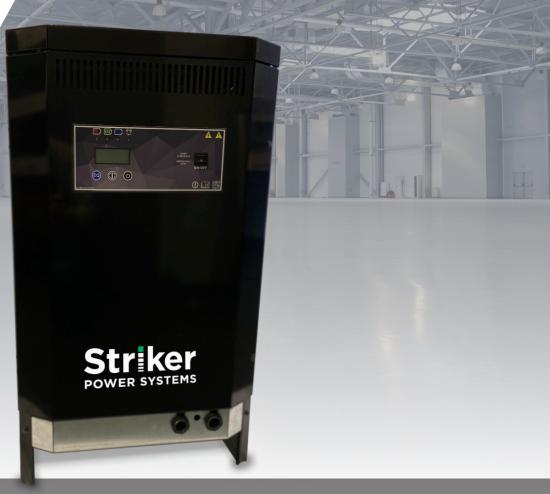

# STRIKER POWER HIGH FREQUENCY CHARGER

High quality, efficient, easy to program, all at a great price. This High Frequency charger has built in multi-voltage capability. Ideal for all applications.

# **Fast**

The charging process is optimized so that the battery is fully charged in the shortest time possible

## **Fexible**

Regulated, primary switched charger with 8 charging curves that suit most battery types and applications

#### **Efficient**

The charger is energy-efficient using high frequency to achieve 90% efficiency

#### Reliable

The ventilation is optimized to protect all of the internal components

### Easy

Adjustable output current with selectable Autostart

Striker power has the expertise to help your material handling business become more efficient. Contact us to maximize your uptime.

www.strikerpower.com 888 - 594 - 9994 info@strikerpower.com