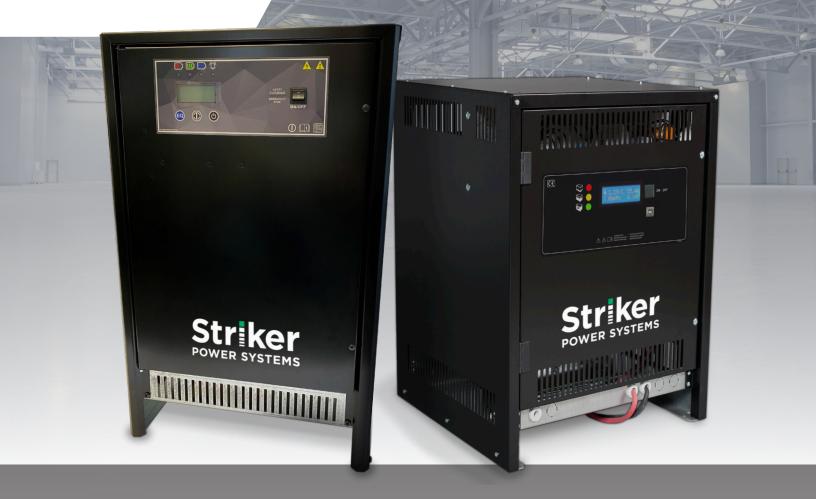

# STRIKER POWER SINGLE & THREE PHASE CHARGER

Dependable, reliable, and affordable. This single or three phase charger gets the job done day in and day out. Ideal for small operations and light to medium duty applications.

### **Durable**

2 year warranty (4 year warranty on transformer & rectifier bridge)

### **Peace of Mind**

Protection fuses on mains input & D.C. output

#### Safety

Final acceptance test conforming to safety regulations

#### Reliable

Transformer with insulation system which ensures high reliability even in difficult operating conditions

#### **Protection**

Rectifier bridge equipped with interference suppressing filters

## **Security**

Overload cutout on transformer

Striker power has the expertise to help your material handling business become more efficient. Contact us to maximize your uptime.

www.strikerpower.com USA: 888 - 594 - 9994 Canada: 905 - 795 - 1848 info@strikerpower.com